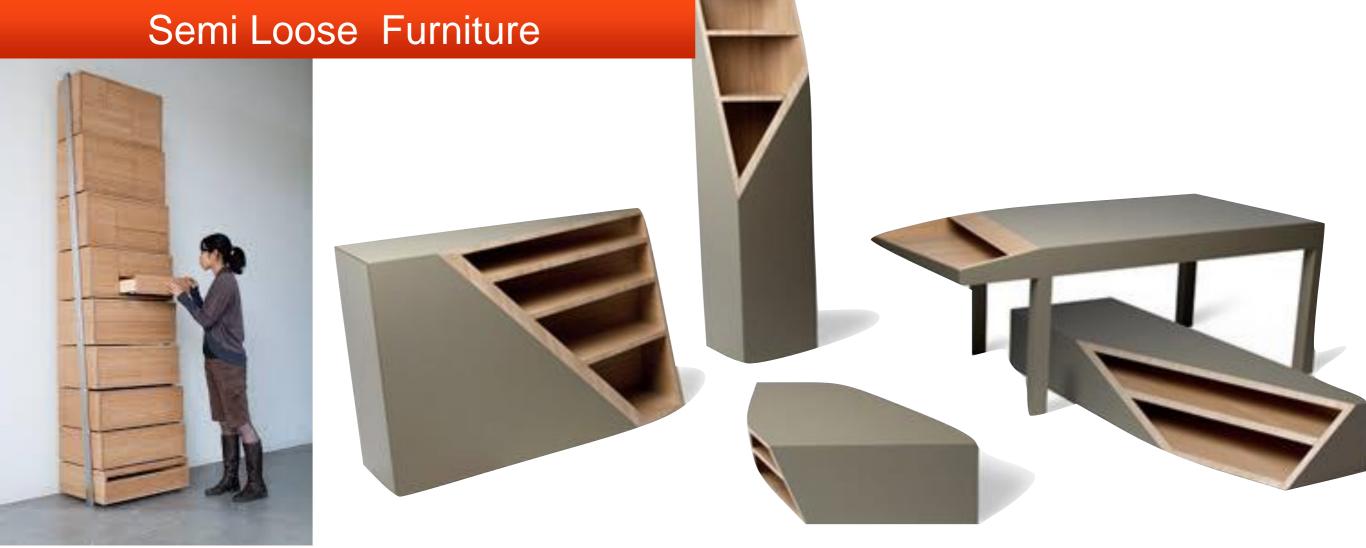

# ERASMUS FURNITURE 4.0 (Jan 2019) INTERIOR DESIGN SPACE ARCHITECTURE

Proposed by; Prof Madya Dr Azimin Tazilan Presented by: Prof Dr Sarani Zakaria





azimintazilan®.2019. All Rights Reserved©

## MASTER COURSEWORK & RESEARCH (40 units)

CORE 16 ELECTIVE 12 PROJECT 12





## https://www.youtube.com/watch?v=6fDBM\_EQDUM



Lectra Cutting Room 4.0 for Made-to-Order Furniture:

azimintazilan®.2019. All Rights Reserved©

### THE 4.0 industry

৵

οТ

POWER **BIG DATA** -ADDITIVE CLOUD 유 Industry T Depart inside -- Cenius AR

Atmintaziane.2019. Al Rights Reserved

SIMULATION

## MARKET INDUSTRY



azimintazilan@.2019. All Rights Reserved©

## Loose Furniture















azimintazilan®.2019. All Rights Reserved©

## Buil-In Furniture







## Wood Nature

## CHAIN

## Wood Process System



## Furniture 4.0 Industry Ideation + Application









sample on master

#### MASTER OF INFORMATION TECHNOLOGY (INDUSTRIAL INFORMATICS)

#### COURSEWORK

| COMPONENTS                                                                                                                                                    | UNITS |
|---------------------------------------------------------------------------------------------------------------------------------------------------------------|-------|
| Core Courses                                                                                                                                                  | 16    |
| TR65